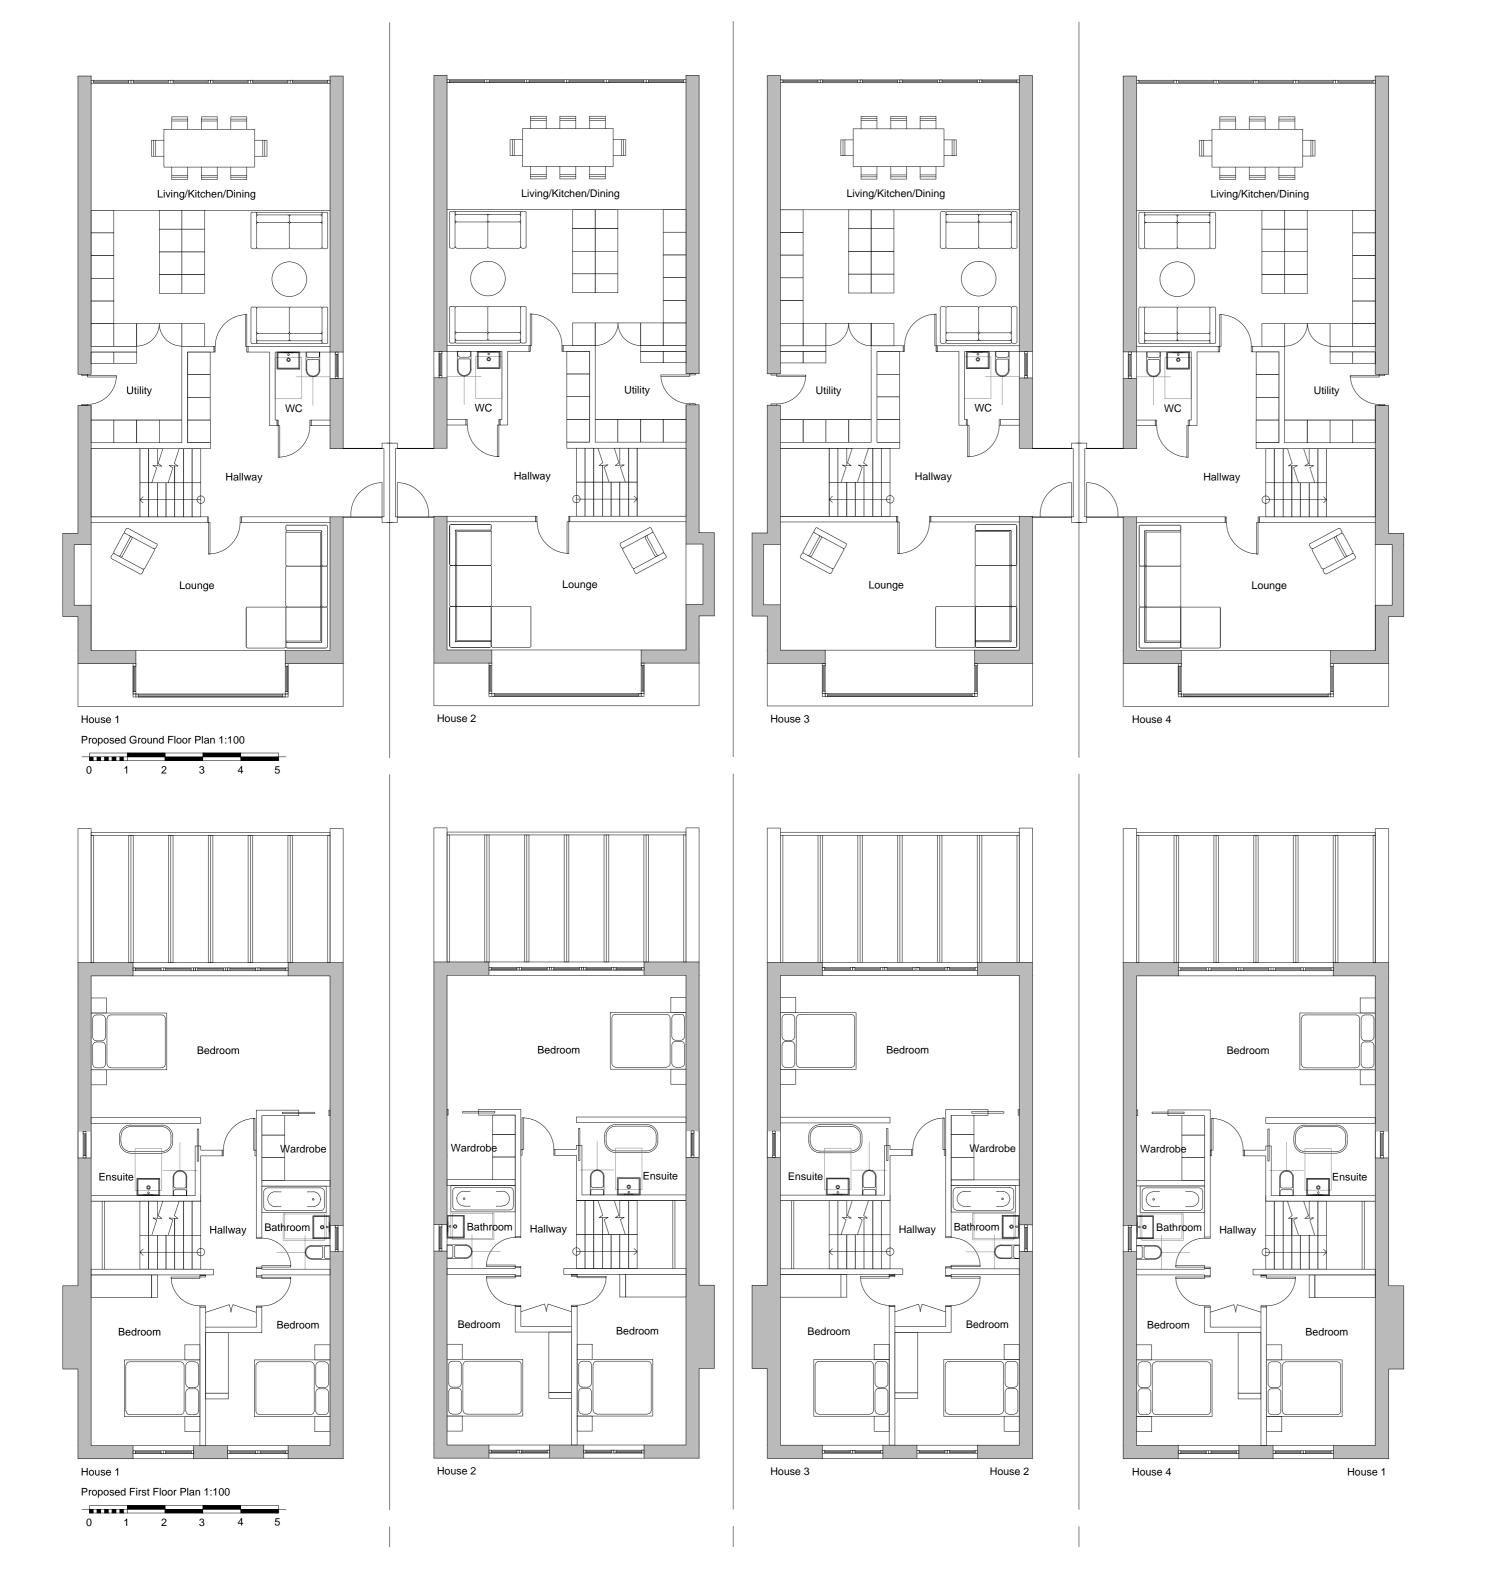

## **STATUS: AWAITING APPROVAL**

PROJECT STAGE: DRAWN BY: CHKED BY: S1 - Preliminary

Mr G Newton

PROJECT: SS9-3PB Haydon House PROJECT NO: 385-08-16

DRAWING: Proposed GF and FF Plans

1:100 on A2

BUILDER INFORMATION: